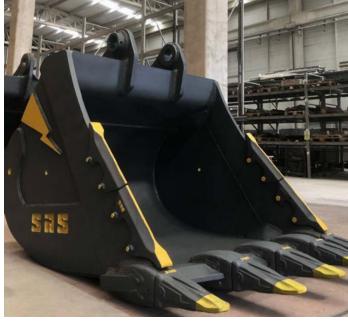

#### **Tailor-Made Casting Solutions**

MAK-İŞ manufactures iron and steel-based wear parts for construction and mining machinery using cutting-edge production technologies at its own facilities.

With a strong production infrastructure and facilities in the Ankara Anadolu Organized Industrial Zone and the Foundry Organized Industrial Zone, it sets itself apart in the industry

#### Our product range:

- Buckets and Attachments
- Bucket Wear Parts
- Teeth and Adapters
- Dozer Cutting Edges
- One-piece Rippers
- Grader Cutting Edges
- Excavator Attachments
- Locking Pin